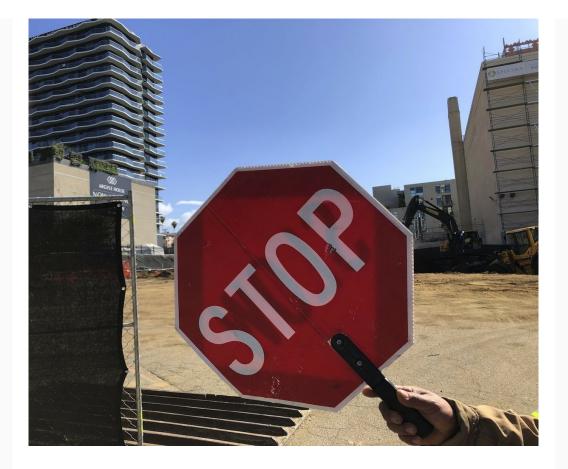

## Millennium is Trenching Right Now!

The above photo captures what a Los Angeles resident was met with when she saw what was going on at the Millennium project site and stopped to take some pics.

Reports are coming in from our supporters about the Hollywood Center site being fenced. Bulldozers and excavators are at work now, apparently on a new earthquake fault trench as seen in the above and below photos.