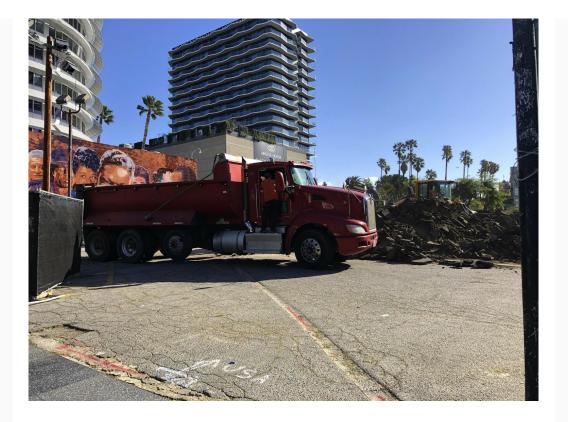

## Millennium is Trenching Right Now!

The above photo captures what a Los Angeles resident was met with when she saw what was going on at the Millennium project site and stopped to take some pics.

Reports are coming in from our supporters about the Hollywood Center site being fenced. Bulldozers and excavators are at work now, apparently on a new earthquake fault trench as seen in the above and below photos.