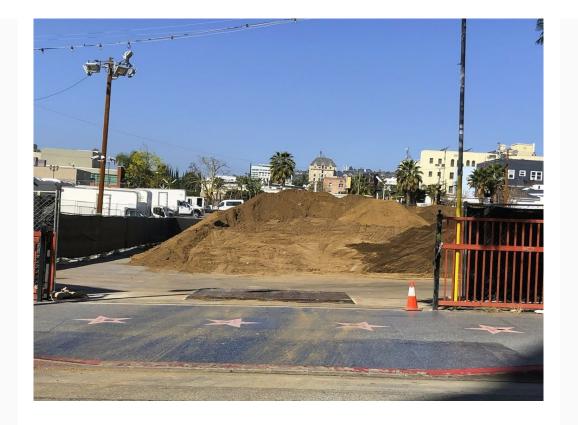

## Millennium is Trenching Right Now!

The above photo captures what a Los Angeles resident was met with when she saw what was going on at the Millennium project site and stopped to take some pics.

Reports are coming in from our supporters about the Hollywood Center site being fenced. Bulldozers and excavators are at work now, apparently on a new earthquake fault trench as seen in the above and below photos.

Recall that the California Geological Survey in <a href="their July 2020 letter">their July 2020 letter</a> skewered Millennium's previous trenching as junk science. The CGS noted that the trench dug in 2014 did not go deep enough or far enough south to actually try to locate the fault lines.