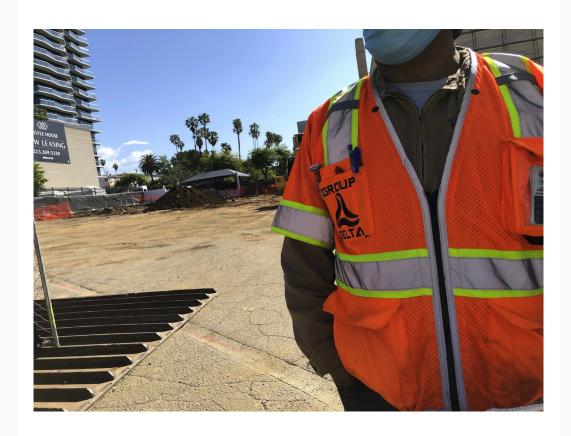

## Millennium is Trenching Right Now!

The above photo captures what a Los Angeles resident was met with when she saw what was going on at the Millennium project site and stopped to take some pics.

Reports are coming in from our supporters about the Hollywood Center site being fenced. Bulldozers and excavators are at work now, apparently on a new earthquake fault trench as seen in the above and below photos.